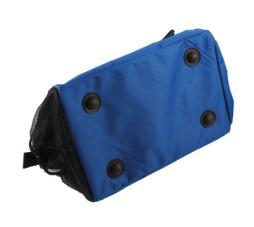

## **Additional Information**

- Heavy duty tool bag, 18" long with reinforced, wide opening top for easy access for tools of all sizes.
- · Hard base with 4 bottom protectors for durability; manufactured from 1680D nylon providing high tensile strength & water resistant.
- Organises tools for fast access with 10 external pockets & 8 internal pockets, 2 carrying handles one shoulder strap.
- · Standard carrying handles, with removable shoulder strap for ease of carrying.
- · Ideal for storing & transporting both hand and power tools.