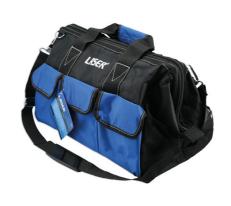

## **Additional Information**

- Heavy duty tool bag, 18" long with reinforced, wide opening top for easy access for tools of all sizes.
- · Hard base with 4 bottom protectors for durability; manufactured from 1680D nylon providing high tensile strength & water resistant.
- Organises tools for fast access with 10 external pockets & 8 internal pockets, 2 carrying handles one shoulder strap.
- · Standard carrying handles, with removable shoulder strap for ease of carrying.
- · Ideal for storing & transporting both hand and power tools.