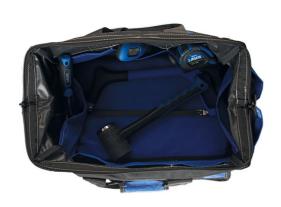

## **Additional Information**

- Heavy duty tool bag, 18" long with reinforced, wide opening top for easy access for tools of all sizes.
- · Hard base with 4 bottom protectors for durability; manufactured from 1680D nylon providing high tensile strength & water resistant.
- Organises tools for fast access with 10 external pockets & 8 internal pockets, 2 carrying handles one shoulder strap.
- · Standard carrying handles, with removable shoulder strap for ease of carrying.
- · Ideal for storing & transporting both hand and power tools.