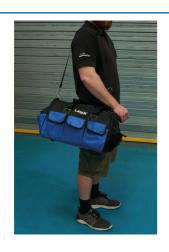

## **Additional Information**

- Heavy duty tool bag, 18" long with reinforced, wide opening top for easy access for tools of all sizes.
- · Hard base with 4 bottom protectors for durability; manufactured from 1680D nylon providing high tensile strength & water resistant.
- Organises tools for fast access with 10 external pockets & 8 internal pockets, 2 carrying handles one shoulder strap.
- · Standard carrying handles, with removable shoulder strap for ease of carrying.
- · Ideal for storing & transporting both hand and power tools.