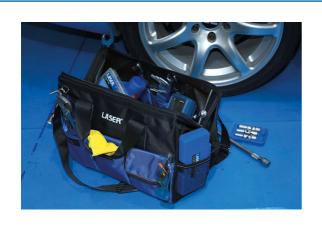

## **Additional Information**

- Heavy duty tool bag, 18" long with reinforced, wide opening top for easy access for tools of all sizes.
- · Hard base with 4 bottom protectors for durability; manufactured from 1680D nylon providing high tensile strength & water resistant.
- Organises tools for fast access with 10 external pockets & 8 internal pockets, 2 carrying handles one shoulder strap.
- · Standard carrying handles, with removable shoulder strap for ease of carrying.
- · Ideal for storing & transporting both hand and power tools.