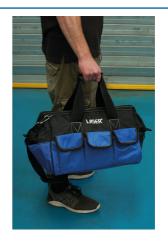

## **Heavy Duty Toolbag 18**"

Heavy duty nylon toolbag, ideal for carrying & storing tools and power tools.

## **Additional Information**

- Heavy duty tool bag, 18" long with reinforced, wide opening top for easy access for tools of all sizes.
- · Hard base with 4 bottom protectors for durability; manufactured from 1680D nylon providing high tensile strength & water resistant.
- Organises tools for fast access with 10 external pockets & 8 internal pockets, 2 carrying handles one shoulder strap.
- · Standard carrying handles, with removable shoulder strap for ease of carrying.
- · Ideal for storing & transporting both hand and power tools.