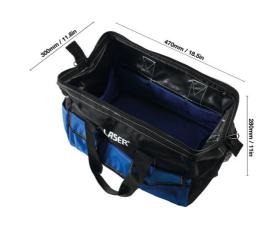

## **Additional Information**

- Heavy duty tool bag, 18" long with reinforced, wide opening top for easy access for tools of all sizes.
- · Hard base with 4 bottom protectors for durability; manufactured from 1680D nylon providing high tensile strength & water resistant.
- Organises tools for fast access with 10 external pockets & 8 internal pockets, 2 carrying handles one shoulder strap.
- · Standard carrying handles, with removable shoulder strap for ease of carrying.
- · Ideal for storing & transporting both hand and power tools.